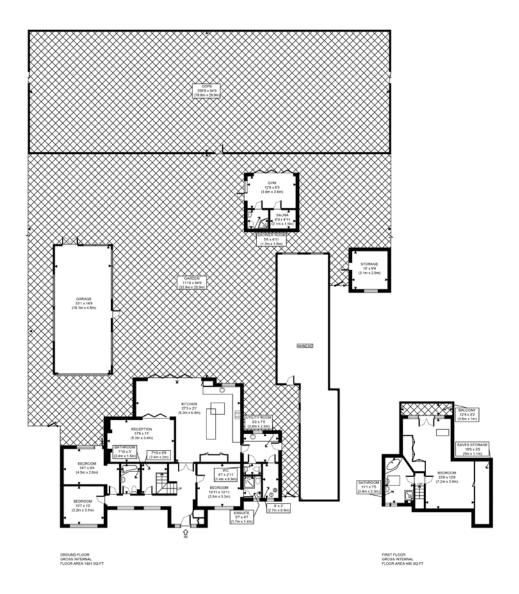

Brambles can be found almost equidistant to Fetcham and Bookham village, lending itself to glorious walks which adjoins Fetcham Common.

APPROX. GROSS INTERNAL FLOOR AREA WITH OUTHOUSE 2722 SQ FT / 253 SQM APPROX. GROSS INTERNAL FLOOR AREA WITH OUT OUTHOUSE 1902 SQ FT / 177 SQL Disclaimer: Floor plan measurements are approximate and are or illustrative purposes only White was done of should the floor of the sources and correlationers. Was or you are proposed by White was done of should the floor of the sources and correlationers.