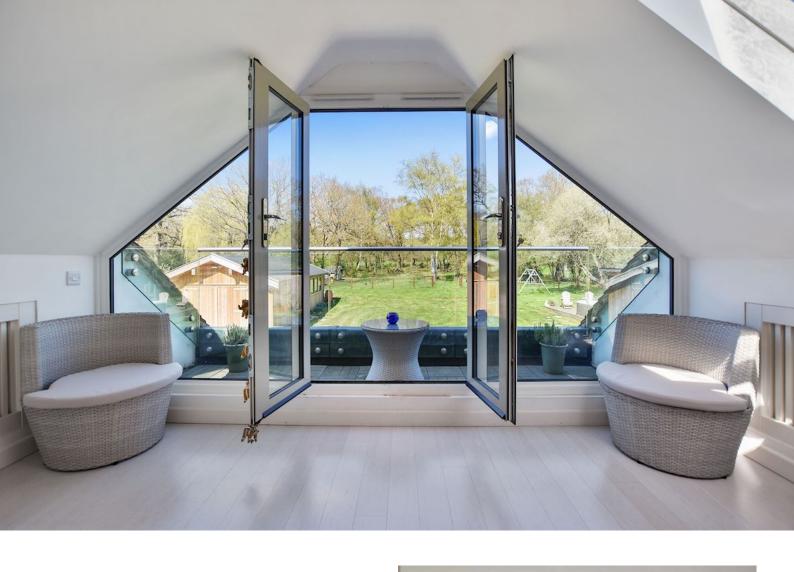

## The Brambles Woodside

A magnificent property that has recently undergone extensive refurbishment to a very high standard throughout, in turn providing a spacious family home that would suit many lifestyles. The property is also complimented by a Detached fully contained one bedroom Gardeners cottage situated in an idyllic and highly desirable location; properties located along Woodside very rarely become available to the sales market, and therefore makes this a property not to be missed. Nestled down a country lane this property sits on an impressive 1.593 acre plot, with far reaching views to its boundary and beyond.

Brambles can be found almost equidistant to Fetcham and Bookham village, lending itself to glorious walks which adjoins Fetcham Common.

APPROX. GROSS INTERNAL FLOOR AREA WITH OUTHOUSE 2722 SQ FT / 253 SQM APPROX. GROSS INTERNAL FLOOR AREA WITH OUT OUTHOUSE 1902 SQ FT / 177 SQL Disclaimer: Floor plan measurements are approximate and are or illustrative purposes only White was done of should the floor of the sources and correlationers. Was or you are proposed by White was done of should the floor of the sources and correlationers.